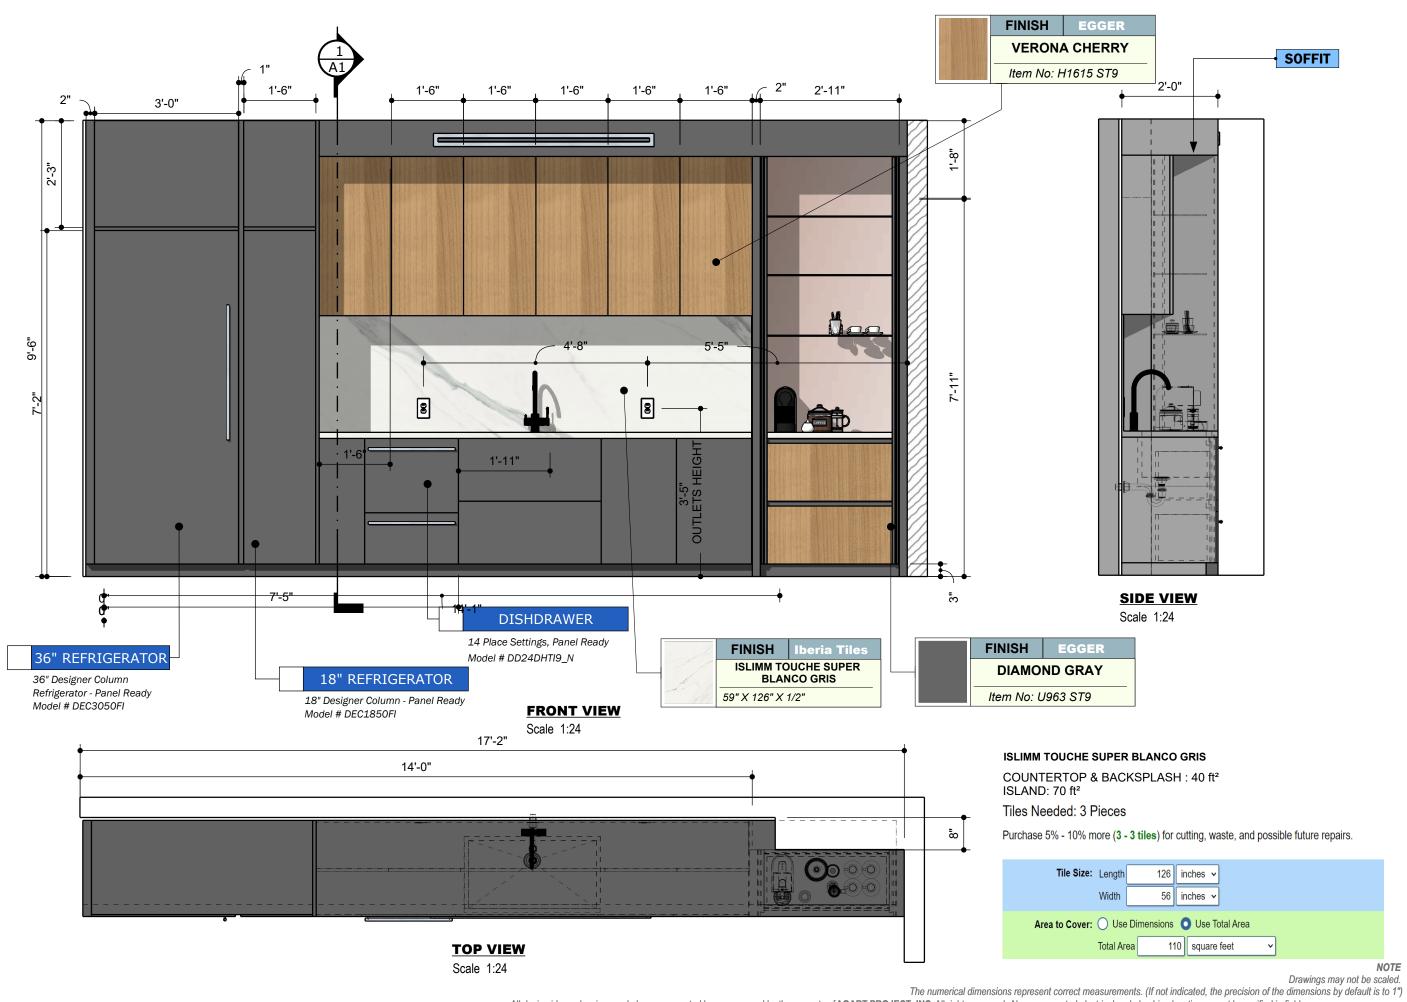

© 2023 All images, prints and descriptions included herein are the property of WESTHAVEN CN.

All design ideas, drawings and plans represented here are owned by the property of AQART PROJECT, INC. All rights reserved. Above suggested electrical and plumbing locations, must be verified in field.

| 126                   | inches | ~ |  |   |                             |     |
|-----------------------|--------|---|--|---|-----------------------------|-----|
| 56                    | inches | ~ |  |   |                             |     |
| ions 🗿 Use Total Area |        |   |  |   |                             |     |
| 110 square feet 🗸     |        |   |  | ~ |                             |     |
|                       |        |   |  |   | N<br>Drawings may not be se | OTE |

Drawings may not be scaled.

CABINETRY

Drawings may not be scaled.