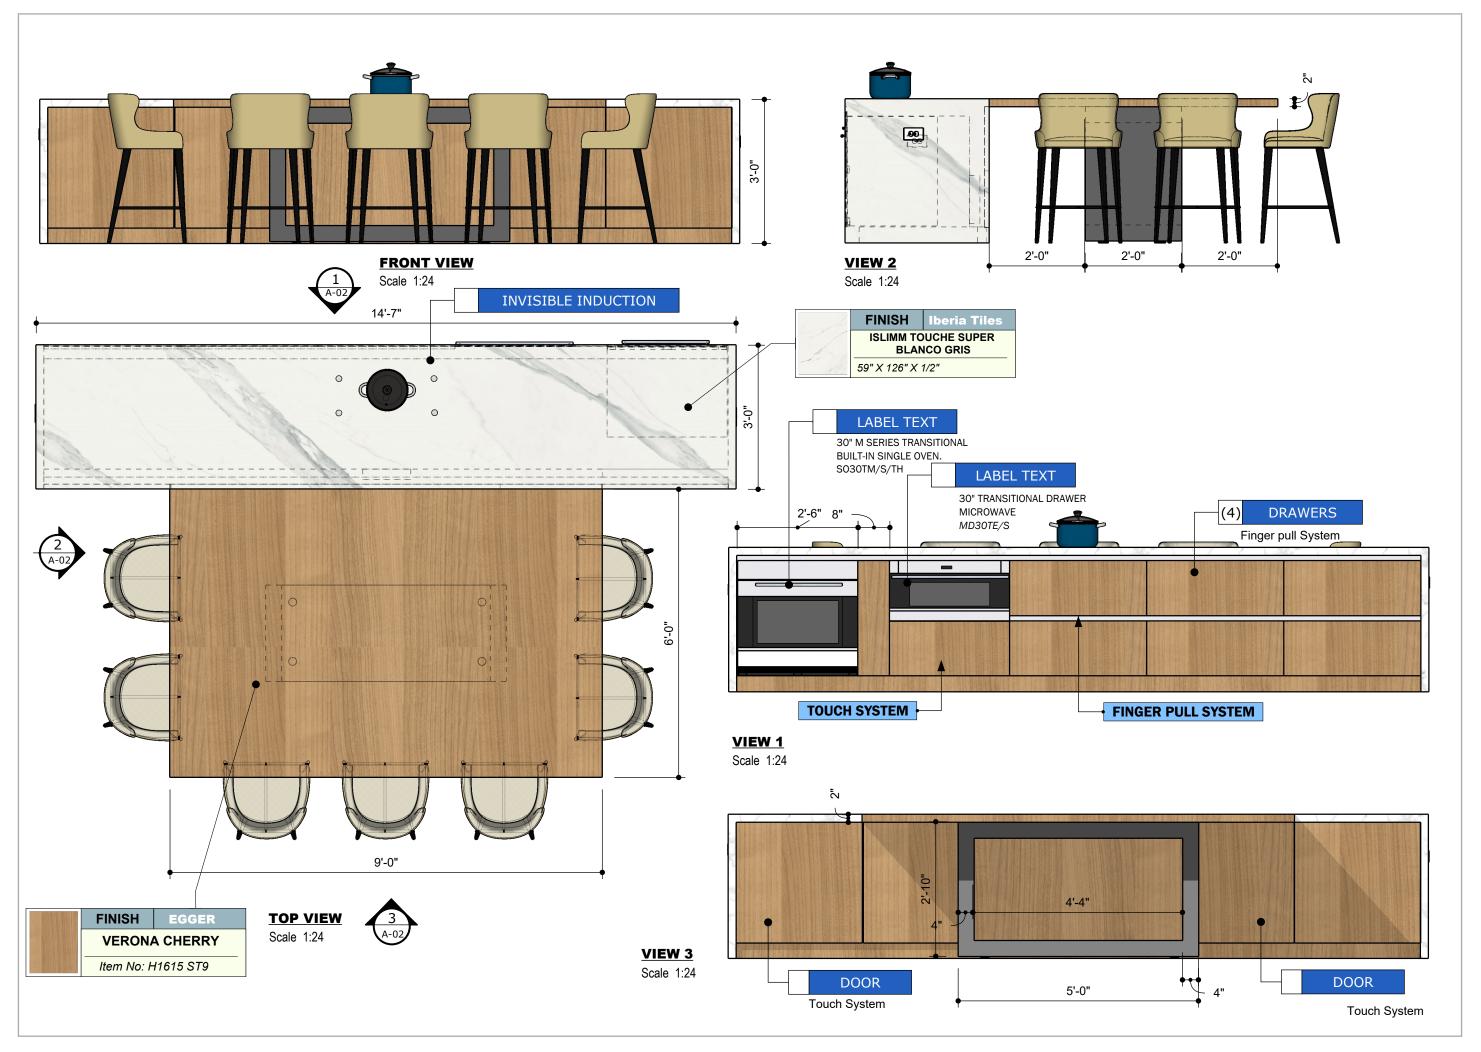

© 2023 All images, prints and descriptions included herein are the property of WESTHAVEN CN.

All design ideas, drawings and plans represented here are owned by the property of AQART PROJECT, INC. All rights reserved. Above suggested electrical and plumbing locations, must be verified in field.

Drawings may not be scaled.

CABINETRY

Drawings may not be scaled.